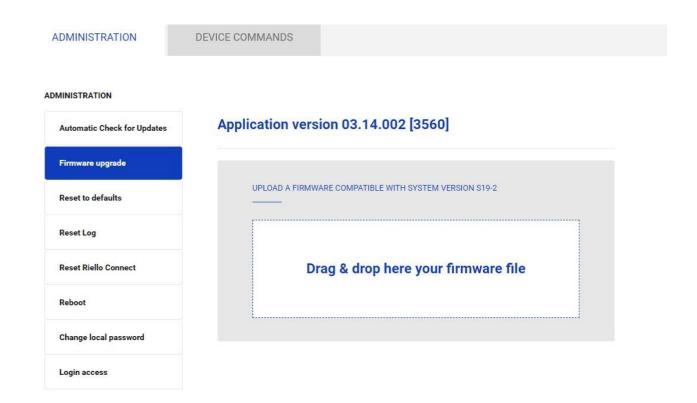

## How to upgrade to version 3.15 or higher.

To upgrade to version **3.15 or higher** from version 3.14 or lower you must first upgrade to version 03.14.002 [3560]

This version will prepare the file system to host the new format introduced with the version 3.15 Download both versions from the web site, upgrade first to the version 03.14.002 [3560]

Reboot and wait for about 2 minutes to have Netman 204 updated to 3.14-2

Press CTRL-F5 to clean the page cache. Upload to version 3.15 or higher, please note the new extension type .rc204

Reboot and wait for about 2 minutes to have Netman 204 fully updated.