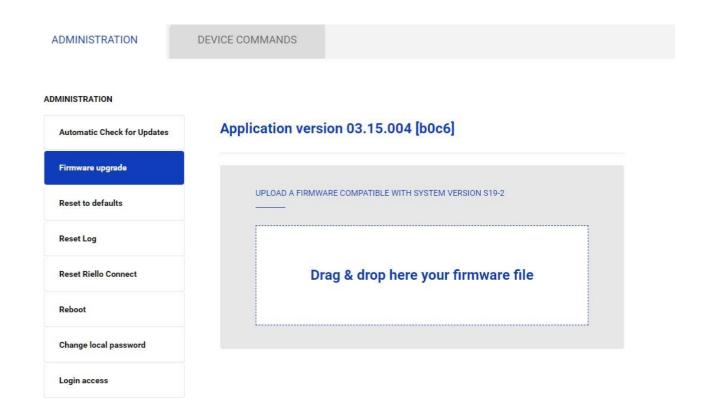

Reboot and wait for about 2 minutes to have Netman 204 updated to 3.14-2

Press CTRL-F5 to clean the page cache. Upload to version 3.15 or higher, please note the new extension type .rc204

Reboot and wait for about 2 minutes to have Netman 204 fully updated.